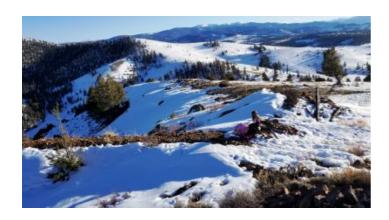

## 65.26 Acres

\$249,000

# **Property Details**

Property Types: Land, Patented Mining Claims

State: Colorado

County: Gunnison County

City: Powderhorn Price: \$249,000 Total Acreage: 65.26

**Property ID:** gunnison 8 patented **Property Address:** Powderhorn, CO

#### 8 patented Mining Claims

- SIZE: 65.26 +/- acres total
- APN#: R012226 \* Schedule # 405100000017
- LEGAL DESCRIPTION: SPACK, QUAIL, LITTLE ANNIE, CHOCOLATE, BESSIE, GOLD COIN, ALL #10232, MABEL #11199, JASPER #11198, GOOSE CREEK M.D SEC 18 47N2 & SEC 13 47N3W B571 P823
- Parcels: ASPER MS #11198 = 9.41 AC PATENT P115 P253
- MABEL MS #11199 = 9.89 AC PATENT P121 P301
- BESSIE MS #10232 = 10.33 AC PATENT P121 P257
- GOLD COIN MS #10232 = 4.93 AC PATENT P121 P257
- CHOCOLATE MS #10232 = 6.76 AC PATENT P121 P257
- LITTLE ANNIE MS #10232 = 8.85 AC PATENT P121 P257
- QUAIL MS #10232 = 8.28 AC PATENT P121 P257
- SPACK MS #10232 = 6.81 AC PATENT P121 P257
- STATE: Colorado
- COUNTY: Gunnison
- GENERAL LOCATION: about 19 miles SW of Gunnison. about 22.25 miles N-NE of Lake City
- GPS (approx.): center: 38.324336, -107.149978
- GENERAL ELEVATION: 8500 ft 9050 ft.
- GENERAL INFORMATION: 90% Surrounded by BLM lands. No restrictions. No covenants. Camp, RV, Build. Mountainous terrain. Trees.
- TYPE OF TERRAIN: Mountainous
- ZONING: check with county for your intended usage.
- POWER: NO
- PHONE: NO
- WATER: no. would need to install well or holding tank.
- · SEWER: No. Only needed when/if you build.
- · ROADS: dirt
- PROPERTY TAX: \$1335 for all 8 a year
- CLOSING/DOC. FEES: \$90.
- TIME LIMIT TO BUILD: none
- ASSOCIATION DUES: none
- TITLE INFORMATION: Free and clear
- Owner financing available.
- No Qualifying. No Credit Checks.
- Gps/lats/longs coordinates are provided as a tool to assist the Buyer.