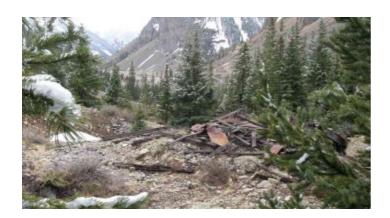

#### Homestake Lode

SIZE: 7.833

APN#: MS# 19110

- LEGAL DESCRIPTION: Homestake Lode patented mining claim
- STATE: ColoradoCOUNTY: San Juan
- GENERAL LOCATION: about 8 miles North of Silverton near the townsite of Eureka.
- DRIVING DIRECTIONS: From Silverton Take County Road 2, which use to be County road 110, north to Eureka
- GENERAL ELEVATION: 10,100 10,700 ft.
- GENERAL INFORMATION: on the Alpine Loop road. Parcels drops to near Animas River. Borders the Empire State near the Animas river. Camp, RV, build.
- TYPE OF TERRAIN: sloping steep
- ZONING: alpine mining
- POWER: no. about 2 miles
- PHONE: no.
- WATER: no. must install well or holding tank.
- SEWER: No. Only needed when/if you build.
- · ROADS: county maintained dirt road
- PROPERTY TAX: \$ 85 a year
- CLOSING/DOC. FEES: \$89.
- TIME LIMIT TO BUILD: none
- ASSOCIATION DUES: none
- MAP: Topo Map will open in Adobe Reader .pdf file
- TITLE INFORMATION: Free and clear
- FINANCING INFO and PURCHASE INFO