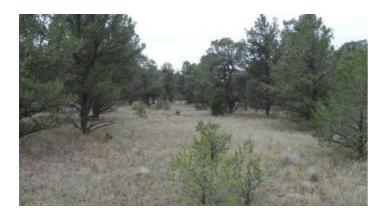

### 7.65 acres Power - Trees - Malpais Wilderness Area

#### Near the West Malpais Wilderness

Power at the road

- SIZE: 7.65+/- ac
- APN#: R09418
- LEGAL DESCRIPTION: Tierra Verde Unit 7, Lot 94
- STATE: New Mexico
- COUNTY: Cibola
- GENERAL LOCATION: At the intersection of Cerro Leonides and Laguna Largo Circle. About 8 miles South of Hwy 58. About 22 miles SE of Ramah. About 26 miles SW of Grants
- GPS(approx.): 34.9245 , -108.2031
- GENERAL ELEVATION: approx. 7540'-7560'
- GENERAL INFORMATION: Clear Blue Skies. Star filled night skies. Very few people. Remote. Camp, RV, build, Mobile, Modulars, site builds allowed. Check with the county for your intended usage.
- TYPE OF TERRAIN: level-rolling
- ZONING: residential
- POWER: at road
- PHONE: unknown
- WATER: Must install well if you build
- SEWER: No. Only needed when/if you build.
- ROADS: dirt
- PROPERTY TAX: approx. \$89 a year
- CLOSING/DOC. FEES: \$115
- TIME LIMIT TO BUILD: none
- ASSOCIATION DUES: NONE
- TITLE INFORMATION: Free and clear
- If/when more info becomes available, we will update listing