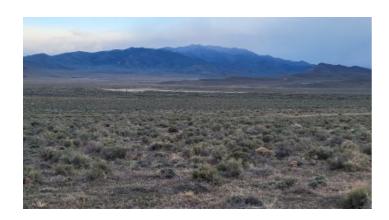

### **Property Details**

Property Types: Land, Residential, Recreational

State: Nevada

County: Humboldt County

City: Winnemucca Price: \$39,900 Total Acreage: 72.57 Property ID: Jungo 72.57 (oargp)

Property Address: Jungo road, Winnemucca, NV

**APN:** 05-0441-01

**GPS:** 40.939383, -118.094471

Taxes: \$145 Seller Fees: 135

72 acres just off Jungo Road

RR tracks through SW corner of property

Borders BLM to the East

- SIZE: +/- ac
- APN#: 05-0441-01
- LEGAL DESCRIPTION: The South Half (s1/2) of the Northwest quarter (NW1/4) of section 6, Township 35 North, Range 35 East, M.D.B.&M.
- STATE: Nevada
- COUNTY: Humboldt
- GENERAL LOCATION: about 19 miles west of Winnemucca
- GPS(approx.): 40.939383 , -118.094471; NW:40.941232 , -118.098872 ; NE: 40.941330 , -118.090160 ; SE: 40.937666 , -118.090160 ; SW: 40.937569 , -118.098958
- GENERAL ELEVATION: approx. 4230'-4250'
- GENERAL INFORMATION: Camp, RV, build, Mobile, Modulars, site builds allowed. Check with the county for your intended usage.
- TYPE OF TERRAIN: rolling
- ZONING: check with the county to confirm for your intended usage
- POWER: nearby
- PHONE: unknown
- WATER: Must install well if you build
- · SEWER: No. Only needed when/if you build.
- ROADS: unimproved
- PROPERTY TAX: approx. \$145 a year
- CLOSING/DOC. FEES: \$135
- TIME LIMIT TO BUILD: none
- ASSOCIATION DUES: NONE
- TITLE INFORMATION: Free and clear