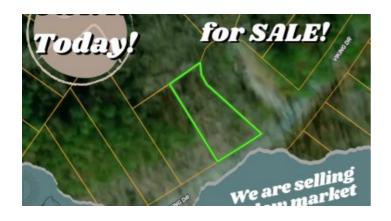

### **Property Details**

Property Types: Land, Residential, Recreational

State: South Carolina County: Oconee County City: Westminster

**Zip:** 29693 **Price:** \$3,499 **Total Acreage: 0.27 Property ID: 3160601130** 

Property Address: Viking Dr, Westminster, SC,

29693

**APN:** 3160601130

GPS: 34.56685, -83.08881

Enjoy the huge saltwater community pool this summer! Make this paradise your newest nesting site. 0.27-Acre single residential just a few steps away

from Lake Hartwell is your perfect homesite oasis, peaceful and beyond serene that you could not imagine. Sits off Viking Drive, about 9.2 miles south of downtown Westminster, perfect for your beautiful home where you can take advantage of community amenities.