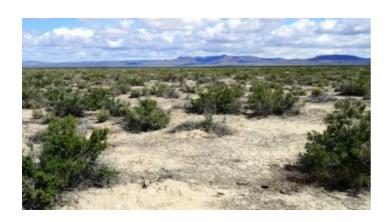

**APN:** 074-461-15

**GPS:** 40.14817, -119.94265 **Association Fees:** none **Roads:** unimproved dirt

**Power:** 4000'

Water: no must install well or holding tank if you

build

Seller Fees: 135

No Restrictions \* 60 acres in Honey Lake Valley \* Lots of sand and sage

GPS (approx.): 40.14817, -119.94265

GENERAL INFORMATION: Wide open parcel in the Honey Lake Valley located between Flanigan and the California State line.

GENERAL ELEVATION: 4000'

TYPE OF TERRAIN: level. sand & sage