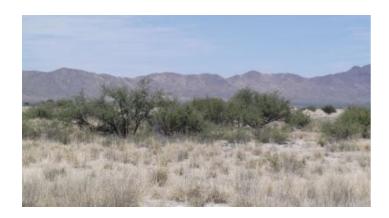

**GPS:** 31.99792765479, -109.82288841198

**Subdivision:** Arizona Sunsites

**Unit:** 10 **Block:** 942

**Lot:** 3,4,5 & 13, 14, 15

Power: no Taxes: \$90 Seller Fees: 120

6 adjoining lots in Arizona Sunsites

side by side and back to back. makes a square shape

- \* Mobiles, Modulars ok \*
- \* sparsely populated \*
  - SIZE: .51 +/- acres = 3.06+/- acres tota;
  - APN# 20708076-20708078 & 20708085-20708087
  - LEGAL DESCRIPTION: Az Sunsites #10, Block 942, lots 3,4,5,13,14,15
  - STATE: Arizona
  - COUNTY: Cochise
  - GENERAL LOCATION: about 2.2 miles east of hiway 191, lots 3,4,5 are on North Cottontail lane. Lots 13,14,15 are adjoining on the south side. Just west of N. Steele Rd. GPS: Multiple points
  - GPS (approx): 31.997927, -109.82288
  - GENERAL ELEVATION: 4400'
  - GENERAL INFORMATION: Mobile, Modulars, site builds allowed. check with the county for your intended usage.
  - TYPE OF TERRAIN: level , desert
  - · ZONING: Residential
  - POWER: No
  - PHONE: No
  - WATER: no. must install well or holding tank.
  - SEWER: No. Only needed when/if you build.
  - ROADS: dirt
  - PROPERTY TAX: \$18 a year
  - CLOSING/DOC. FEES: \$90 + county filing fees
  - TIME LIMIT TO BUILD: none
  - ASSOCIATION DUES: none