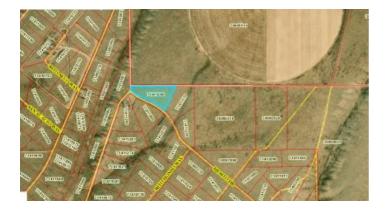

### **Property Details**

Property Types: Land, Residential, Recreational State: Colorado County: Costilla County City: Mesita Price: \$6,500 Total Acreage: 5.4 Property ID: SLES 3-289 Property Address: north side of Mesito Dr. at intersection with Ridgeway, Mesita, CO APN: 71411200 GPS: 37.083075893754, -105.62396897917 Subdivision: San Luis Estates South Unit: 3 Lot: 289 CCRs: none Association Fees: none Roads: graded dirt Taxes: \$58 Seller Fees: 90

Fort Garland \* Mt. Blanca \* San Luis \* Alamosa area Mobiles modulars allowed Southern Colorado land Near Mesita

- SIZE: 5.40 +/- acres
- APN#: 71411200
- LEGAL DESCRIPTION: San Luis Estates South Block 3, Lot 209
- STATE: Colorado
- COUNTY: Costilla
- GENERAL LOCATION: about 1 mile SW of Mesita. north side of Mesito Dr. at intersection with Ridgeway
- GPS (approx.): 37.0832 , -105.6238
- GENERAL ELEVATION: 7675'
- GENERAL INFORMATION: Mobiles, Modulars, site builds ok. Camp, RV. check with the county for your intended usage .
- TYPE OF TERRAIN: level
- ZONING: residential
- POWER: No
- PHONE: unknown
- WATER: no. must install well or holding tank.
- SEWER: No. Only needed when/if you build.
- ROADS: graded dirt
- PROPERTY TAX: \$58 a year
- CLOSING/DOC. FEES: \$90.
- TIME LIMIT TO BUILD: none
- ASSOCIATION DUES: none
- PLAT MAP: by email
- TITLE INFORMATION: Free and clear
- FINANCING INFO and PURCHASE INFO
- Owner financing available.
- No Qualifying. No Credit Checks.
- Gps/lats/longs coordinates are provided as a tool to assist the Buyer.
- Use the maps to confirm.
- BUYER TO VERIFY listings' GPS coordinates
- •