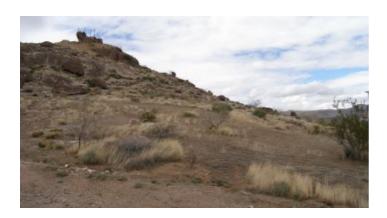

#### Kingman Mountain

SIZE: 25' x107.1 each lot total of 15 lots = 375' x 107.1'

• APN#: 31117137

• LEGAL DESCRIPTION: Kingman Metropolitan addition # 2 Block 7 Lots 40 thru 54

STATE: ArizonaCOUNTY: Mohave

• GENERAL LOCATION: On Arlington at the NW corner of Vermont & Arlington

- GENERAL INFORMATION: Own the 2nd Highest point in Kingman. The only higher point is the mountain 1/4 mile to the West. This parcel affords unobstructed views in every direction. Creative Building a must. All City Services on Arlington.
- TYPE OF TERRAIN: Mountain. Sloping with level spots.

• ZONING:

- POWER: approx. 100-200 ft.PHONE: approx. 100-200 ft.
- WATER: approx. 100-200 ft.
- SEWER: approx. 100-200 ft..

· ROADS: dirt

PROPERTY TAX: \$150 a year
CLOSING/DOC. FEES: \$125
TIME LIMIT TO BUILD: none
ASSOCIATION DUES: none