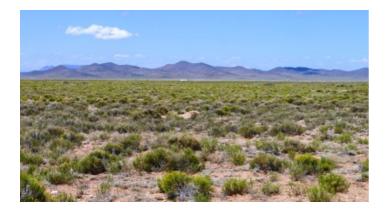

GPS (approx.): NW @rd: 37.2520 , -105.5063 ; SW corner@rd: 37.2511 , -105.5063 ; SE@rd: 37.2510 , -105.5040 ; NE: 37.2520 , -105.5040

GENERAL INFORMATION: Spacious Corner Lot with wide open views. Small gully through property. Mobiles, Modulars, site-builds allowed. Mountain views. Check with the county for your intended usage.