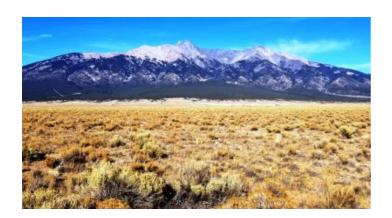

#### 10 acres with Mt. Blanca views

SIZE: 5.0+/- acres each = 10+/- acres

APN#: R022280, 70340970

LEGAL DESCRIPTION: San Luis Valley Ranches Unit 3, Block 3, Lots 6, 7

STATE: Colorado

COUNTY: Costilla

GENERAL LOCATION: South side of KK/7th Street. About 13.5 miles East of Alamosa. North of Hwy 160

GPS (approx.): NW@rd: 37.4717, -105.5395; NE@rd: 37.4717, -105.5384; SE: 37.4699, -105.5384; SW: 37.4699

, -105.5337;

Lot 7 front center: 37.4715, -105.5401

GENERAL INFORMATION: Mobiles, Modulars, site-builds allowed. Mountain views. Check with the county for your intended usage.

**GENERAL ELEVATION: 7780'** 

TYPE OF TERRAIN: level

**ZONING: Residential** 

POWER: no

PHONE: no. some cell phones work

WATER: no must install well or holding tank if you build

SEWER: no. must install if you build