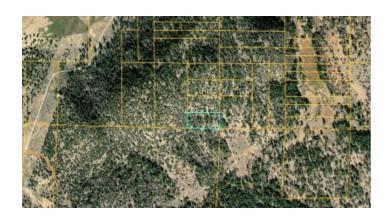

**APN:** 358589

**GPS:** 42.398692712928, -121.25283862698

Roads: dirt 4wd Power: No Sewer: no Taxes: \$85 Seller Fees: 174

Klamath County Oregon

land for sale

5 acres Base of Mountain South of Beatty Borders NFS lands

SIZE: 5.0 +/- acresAPN#: 358589

MapTaxLot#: 3612-035D0-01700-000

- LEGAL DESCRIPTION: S1/2SE1/4SE1/4SE1/4 of section 35, Township 36, Range 12
- STATE: OregonCOUNTY: Klamath
- GENERAL LOCATION: about 3 miles south of Beatty about 1.25 milews east of Yellow Jacket Springs Road
- GPS (approx.): 42.398766 , -121.252903
- GENERAL ELEVATION: 4500'-4600'
- GENERAL INFORMATION: Borders Fremont National Forest Service lands to the south. Camp. RV.
- TYPE OF TERRAIN: sloping up the mountain. level spot at bottom
- · ZONING: check with Klamath County for your intended usage
- POWER: NOPHONE: NO
- WATER: no. must install well or holding tank.
- SEWER: No. must install when/if you build.
- ROADS: dirt-4wd
- PROPERTY TAX: \$85 a year
- CLOSING/DOC. FEES: \$174 total
- TIME LIMIT TO BUILD: none
- ASSOCIATION DUES: none
- TITLE INFORMATION: Free and clear
- AREA INFO: Klamath County Info outside Link
- FINANCING INFO and PURCHASE INFO
- · Owner financing available.
- · No Qualifying. No Credit Checks.
- Gps/lats/longs coordinates are provided as a tool to assist the Buyer.
- · Use the maps to confirm.
- BUYER TO VERIFY listings' GPS coordinates