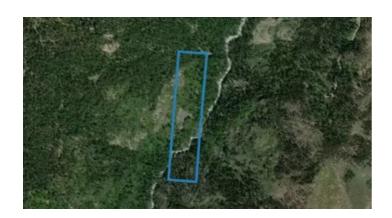

#### **Canyon Creek**

SIZE: 41.32 +/- acres

APN#: 013-250-016-000

LEGAL DESCRIPTION: Lots 55 and 56. in section 36, Township 18 North, Range 11 East, Mount Diablo Meridian, according to the official plat thereof.

STATE: California

COUNTY: Nevada

GENERAL LOCATION: 6.3 miles North of Emigrant Gap. 10.3 miles South of Keystone Mountain

GPS (approx.): Sw: 39.3818, -120.7004; SE: 39.3817, -120.6982; NE: 39.3893, -120.6974; NW: 39.3894, -120.6996