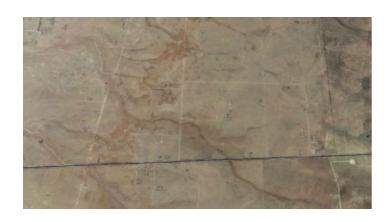

**Scenic New Mexico Desert** 

**Mobiles \* Modulars allowed** 

SIZE: 1.0 +/- acres

APN#: R028967

LEGAL DESCRIPTION: Rio Grande Estates Unit 3, Block 157, Lot 7

STATE: New Mexico

COUNTY: Socorro

GENERAL LOCATION: 1.4 miles North of Hwy 60. Southside of Parras Ave. Between Flores & Hernandez

GPS (approx.): 34.443007, -106.706740

GENERAL INFORMATION: High New Mexico Desert about 42 miles South of Albuquerque. Mobiles, Modulars, site builds allowed. Off Grid living

**GENERAL ELEVATION: 5035'** 

TYPE OF TERRAIN: level

ZONING: Residential

POWER: No

PHONE: no. some cell phones work

WATER: no must install well or holding tank if you build

SEWER: no. must install if you build

ROADS: No

PROPERTY TAX: \$15