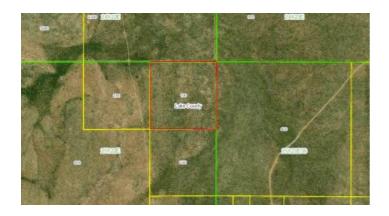

Property Address: Stotfard (sp) road & Hay Lake

Deep Valley rd., Christmas Valley, OR

**APN**: 962

**GPS:** 43.4389, -120.0191

Roads: dirt Power: NO Taxes: \$165 Seller Fees: 175

Lake county Oregon outback land for sale Northeast Lake County Oregon

- SIZE: 40+/- acres
- APN#: 962
- LEGAL DESCRIPTION: T25S, R22EWM Sec 1: NE1/4 NE1/4
- STATE: Oregon
- COUNTY: Lake
- GENERAL LOCATION: Extreme NE Lake County Stotfard (sp) road & Hay Lake Deep Valley rd.
- GPS (approx.): center: 43.4389 , -120.0191 ; SW: 43.437, -120.021 ; NW: 42.440 , -120.021 ; NE: 43.440 , -120.16 ; SE: 43.437 , -120.016 ;
- GENERAL ELEVATION: 4700'
- GENERAL INFORMATION: Wide open spaces. Camp RV Build . Near the Harney county line
- TYPE OF TERRAIN: mostly level
- ZONING: check with the county for your intended usage
- POWER: NO
- PHONE: NO
- WATER: no. must install well or holding tank.
- SEWER: No. Only needed when/if you build.
- ROADS: dirt
- PROPERTY TAX: \$165 a year
- CLOSING/DOC. FEES: \$175.
- TIME LIMIT TO BUILD: none
- ASSOCIATION DUES: none
- PLAT MAP: Request plat map be sure to state the address or description of the map you want.
- TITLE INFORMATION: Free and clear
- Outside Info Links:
- TYPE of DOCUMENT: Grant Deed