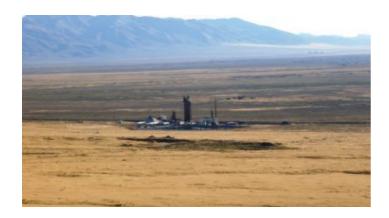

# 40 acres surrounded by BLM Gov't Lands - Hill - Huge Views

#### Storm King Mine Area

- Land for sale SIZE: 40 +/- acres
- APN#: 010-150-31
- LEGAL DESCRIPTION: T33N, R45E, sec.25; nw4nw4
- STATE: NevadaCOUNTY: Lander
- GENERAL LOCATION: North of Battle Mountain. near Storm King Mine
- GPS coords: Lat: 40.711320943084530; Long: -116.861271858215330; NW: 40.71317, -116.86342; NE: 40.71319, -116.85866; SE: 40.70954, -116.85866; SW: 40.70956, -116.86345
- DRIVING DIRECTIONS: see maps
- GENERAL ELEVATION: 5100 ft
- GENERAL INFORMATION: Rolling and Easterly North facing parcel. Huge Views with the mountains as the backdrop. surrounded by BLM lands
- TYPE OF TERRAIN: rolling
- ZONING: ag.
- POWER: no
- PHONE: no. cells work
- WATER: no. must install well or holding tank.
- SEWER: No. Only needed when/if you build.
- ROADS: dirt
- PROPERTY TAX: \$125 a year
- CLOSING/DOC. FEES: \$135
- TIME LIMIT TO BUILD: none
- ASSOCIATION DUES: none
- PLAT MAP: circled #31 on Plat map
- TITLE INFORMATION: Free and clear
- AREA INFO: outside Link
- MORE PICS: page 2