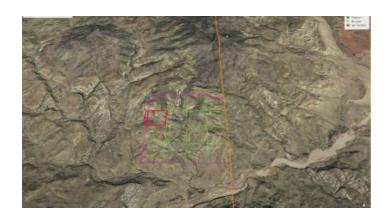

GPS (approx.): Center 34.4581218, -107.7400258, -107.7400258

Corners NW 34.4598978, -107.7421599

NE 34.4599044, -107.7378745

SE 34.4563557, -107.7378813

SW 34.4563334, -107.7421813

GENERAL INFORMATION: Western New Mexico Mountain land. Diverse Topography