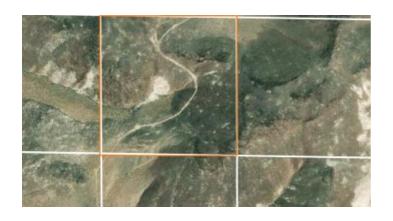

### 40 acres in the mountains near Lake Lahontan

#### 40 acres East of Lake Lahontan

SIZE: 40 +/- acresAPN#: 006-143-12

• LEGAL DESCRIPTION: NW4SE4, section 23, T18N, R26E, M.D.B.&M.

STATE: Nevada
COUNTY: Churchill
GENERAL LOCATION:
DRIVING DIRECTIONS:

• GPS (approx.): NW: 39.41024, -119.03334; SW: 39.40641, -119.03334; NE: 39.41026, -119.02951; SE: 39.40644, -119.0291

• GENERAL ELEVATION:

GENERAL INFORMATION: 4800-5100 ft.
TYPE OF TERRAIN: mountain. rugged

ZONING:POWER: noPHONE: no

WATER: no. must install well or holding tank.
SEWER: No. Only needed when/if you build.

· ROADS: dirt

PROPERTY TAX: \$110 a year
CLOSING/DOC. FEES: \$135
TIME LIMIT TO BUILD: none