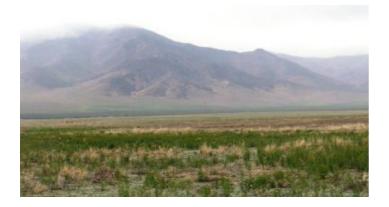

## 40 acres in Grass Valley - 16 miles South of Winnemucca

## Grass Valley 40 acres

- SIZE: 40+/- acres
- APN#: 009-300-003
- LEGAL DESCRIPTION: SW1/4 SW/4 Section 2, T33N, R37E
- STATE: Nevada
- CITY: Winnemucca
- COUNTY: Pershing
- GENERAL LOCATION: about 16 miles South of Winnemucca in Grass Valley. Between Grass Valley Road and Herschell Road.
- DRIVING DIRECTIONS: see maps
- GPS 9approx.): NW: 40.75916, -117.79506; NE: 40.75922, -117.79024; || SE: 40.75549, -117.7903; SW: 40.75547, -117.79514
- GENERAL ELEVATION: 4500 ft.
- GENERAL INFORMATION: Corners with BLMs. Wide open spaces in Scenic Grass Valley. Easy access to Winnemucca.
- TYPE OF TERRAIN: mostly level
- ZONING: open spaces
- POWER: no.
- PHONE: no.
- WATER: no. must install well or use holding tank.
- SEWER: No. Only needed when/if you build.
- ROADS: dirt
- PROPERTY TAX: \$90 a year
- CLOSING/DOC. FEES: \$135
- TIME LIMIT TO BUILD: none
- ASSOCIATION DUES: none
- PLAT MAP: parcel 3 (circled) on plat map
- TITLE INFORMATION: Free and clear