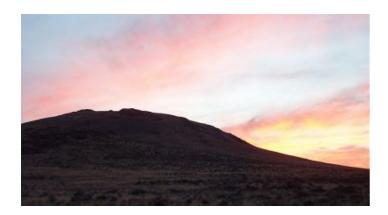

### 40 acres Classic Nevada Desert near Deeth and Peko Peak

#### Peko Peak area

#### 40 acres near Peko Peak

- SIZE: 40+/-acres
- APN#: 007-12E-002
- LEGAL DESCRIPTION: Township37N, Range58E, sec.9 .NW4SW4
- STATE: NV
- COUNTY: Elko
- GENERAL LOCATION: about 25 miles NE of Elko between Peko Peak and Morgan hill. about 8 miles NW of Deeth
- DRIVING DIRECTIONS: From Elko take IH 80 East for approx. 19 miles to the River Ranch Interchange. Go
  North thru the subdivision and around Morgan Hill. Road curves to the West and then turns NE. once the road
  turns NE measure 3.5 miles. You will pass between Morgan Hill (to the right) and Peko Peak to your left.
  Continue on road to the Property.
- GPS: (approx. coordinates): NW: 41.1107, -115.4495; NE: 41.1108, -115.4449; SE: 4; SW: 41.107, -115.4495
- GENERAL ELEVATION: 5900 ft..
- GENERAL INFORMATION: Secluded parcel. Several different roads lead to this parcel. one from the NW. One from the SW and one from the East. This parcel is near the base of Peko Peak. Pitch black night skies. No Pollution.
- TYPE OF TERRAIN: level-rolling
- ZONING: open spaces
- POWER: No. must use alternate sources.
- PHONE: No.
- WATER: No. must install well.
- SEWER:. No. must install.
- ROADS: dirt.
- PROPERTY TAX: approx \$45 a year
- TIME LIMIT TO BUILD: none
- ASSOCIATION DUES: none
- TITLE INFORMATION: clear