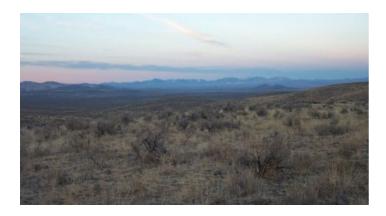

#### Deeth \* Peko Peak

- SIZE: 40 +/- acres
- APN#: 007-35B-022
- LEGAL DESCRIPTION: Township 38N, Range 59N, Sec. 31 SE4SE4
- STATE: Nevada
- COUNTY: Elko
- GENERAL LOCATION: about 22 miles NE of Elko. 5 miles NW of Deeth. 6 miles North of IH 80.
- DRIVING DIRECTIONS: see map
- GPS (approx coordinates) lat. 41.13187996701122 ; long. -115.35332879956047
- GENERAL ELEVATION: 5700 ft.
- GENERAL INFORMATION: Wide open spaces. Secluded and Quiet. parcel is about 5 miles east of Peko Peak.
- TYPE OF TERRAIN: level-rolling
- ZONING: open
- POWER: no
- PHONE: no. most cells work.
- WATER: no. must install well or use holding tank
- SEWER: No. Only needed when/if you build.
- ROADS: dirt
- PROPERTY TAX: about \$60 a year