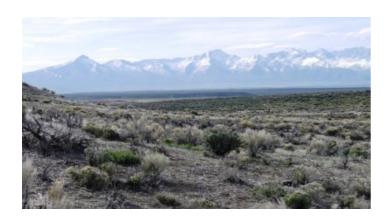

## Haleck IH80 area

40 acres Northeast of Elko

- SIZE: 40+/- acresAPN#: 007-11J-008
- LEGAL DESCRIPTION: Township 36 North, Range 58 East, Section 29; NE4SE4
- STATE: NVCOUNTY: Elko
- GENERAL LOCATION: about 14 miles East-Northeast of Elko. about 3 miles North of IH 80.
- DRIVING DIRECTIONS: From Elko take IH 80 East for about 13 miles to the Haleck Interchange. Go under the Interstate. After you pass under the interstate go straight and there will be a dirt road veering to the Left. take that road. See map
- GPS coords (approx); 40.9755, -115.4505
- GENERAL INFORMATION: Hilly parcel near intermittent creek. Secluded but easy access to the interstate. Wildlife in the area. Antelope.
- TYPE OF TERRAIN: rolling level.
- ZONING: open spaces
- POWER: no. must use alternate source.
- PHONE: no. some cell phones work.
- WATER: no. must install well or use holding tank.
- SEWER: no. must install
- ROADS: dirt.
- PROPERTY TAX: approx \$132 a year.
- CLOSING/DOC. FEES: \$135
- TIME LIMIT TO BUILD: none
- ASSOCIATION DUES: none
- PLAT MAP: plat map
- TITLE INFORMATION: Free and clear
- FINANCING INFO and PURCHASE INFO