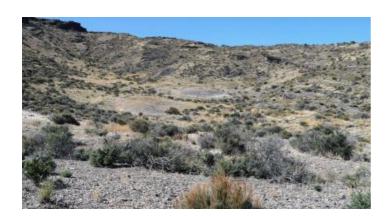

## 40-acre Mini Canyon in the Pilot Mountains

#### Mountain Meadow Ranches 40-acre mini-canyon

• SIZE: 40.03

APN#: 075-004-024

LEGAL DESCRIPTION: T35N, R70E, M.D.B.&M. of section 17; Mountain Meadow Ranches Parcel #424; 40.03 A

 STATE: NV COUNTY: Elko

• GENERAL LOCATION: Base of the Pilot Mountain Range about 13.0 miles North of Wendover.

GPS (approx.): NW: 40.921 , -114.091 ; NE: 40.921 , -114.0852 ; SE: 40.9172 , -114.0851 ; SW: 40.9172 , -

114.09

DRIVING DIRECTIONS: see maps.

• GENERAL ELEVATION: 5200 ft.

- GENERAL INFORMATION: In a canyon at Southern end of Pilot Mountain Range. 2 track dirt road into canyon. Wild Horses, antelope and deer in the area. Camping, RVs, mobiles, modulars, site builds, no restrictions. Borders BLM to the north.
- TYPE OF TERRAIN: rugged
- ZONING: open spaces
- POWER: no. must use alternate means
- PHONE: no. cell phones work
- WATER: no must dig well or use holding tank.
- SEWER: no. must install.
- ROADS: dirt 4wd roads
- PROPERTY TAX: \$56 a year
- CLOSING/DOC. FEES: \$135.
- TIME LIMIT TO BUILD: none
- ASSOCIATION DUES: none
- PLAT MAP: parcel #424 on plat map