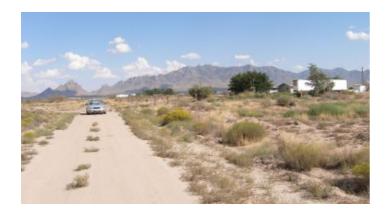

#### DEMING, NEW MEXICO

Luna County

Own your own piece of the American Southwest. Great warm sunny weather year round; winters 60's-70's, low humidity.

Taxes are low! Mountain Views galore of the Floridas.

No time limit for building. Palomas Mexico about 30 miles South. Las Cruces 50 miles east. El Paso 90 miles east.

Size: 2.0 +/- acre

LOCATION: about miles of Deming New Mexico on

Apn# 28405

Description: Deming Ranchettes Unit 23 - , Block - 12, Lots - 2, 38, 39, 40

General Info: Site builds, mobiles, modular housing allowed. 4 adjoining lots. Just east of Columbus Hiway.

GPS (approx.): Lot 38 SW@rd: 32.158642 , -107.743906 ; \* Lot 40 Corner lot: 32.158817 , -107.742852 ; Lot 2: 32.159512 , -107.743343

Power: nearby

Water: must install well if/when you build

Septic: must install septic if/when you build

Yearly taxes: approx \$28 per lot

Roads and Access: Dirt roads

Terrain Topography: level Vegetation: desert Elevation (approx.): 4320 feet Closing/Doc. Fees: \$90 Title Info: Free and clear Owner financing available. No Qualifying. No Credit Checks.