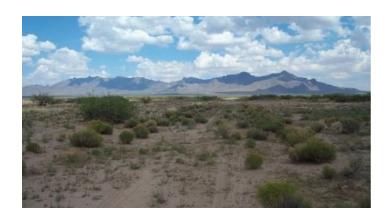

#### DEMING, NEW MEXICO

Luna County

Own your own piece of the American Southwest. Great warm sunny weather year round; winters 60's-70's, low humidity.

Taxes are low! Mountain Views galore of the Floridas.

No time limit for building. Palomas Mexico about 30 miles South. Las Cruces 50 miles east. El Paso 90 miles east.

Size: 2.0 +/- acre

LOCATION: about miles 14 miles North of Columbus New Mexico Fierro road near Sadler intersection.

Power: no

Water: must install well if/when you build

Septic: must install septic if/when you build

Yearly taxes: approx \$28 per lot

Roads and Access: Dirt roads

Terrain Topography: level

Vegetation: desert