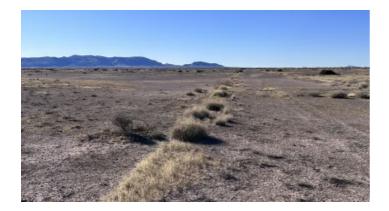

4 adjoining Lots

Luna County New Mexico

Own your own piece of the American Southwest.

Great warm sunny weather year-round; winters 60's-70's, low humidity.

Views of the Florida mountains.

Palomas Mexico about 30 miles South. Las Cruces 50 miles East. El Paso 90 miles East.

Size: 2.0 +/- acres

APN# 42298

Legal Description: Deming Ranchettes Unit - 99, Block - 18, Lots - 12, 13, 31, 32

LOCATION: About 13 miles E-NE of Deming New Mexico.

GPS (approx.): 12&13 centerline: 32.238775 , -107.473553 ; 31&32 centerline: 32.238039 , -107.473564

Yearly taxes: approx. \$28 per lot

Roads and Access: Dirt roads Unimproved dirt roads

Terrain Topography: level Vegetation: desert Elevation (approx.): 4125 feet Closing/Doc. Fees: \$115 \*\*Owner financing available. No Qualifying. No Credit Checks. Gps/lats/longs coordinates are provided as a tool to assist the Buyer. Use the maps to confirm. BUYER TO VERIFY listings' GPS coordinates go to 1881.com Deming area land page