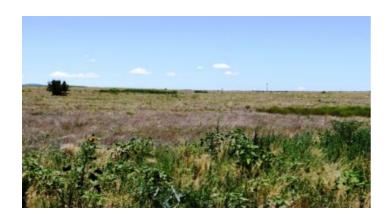

## SOLD IN GROUPS OF 5 ONLY ea group =.825ac +/-

- SIZE: ..165 ac ea (1/6 of an acre)
- APN#: R001456701
- LEGAL DESCRIPTION: Sun Country Estates Block 7, Lots 4-39
- STATE: New MexicoCOUNTY: Torrance
- GENERAL LOCATION: just off of Hiway 542, west of Estancia
- DRIVING DIRECTIONS:
- GPS (approx. ): NW: 34.67177 , 106.22712 ; SW: 34.6711 , -106.22712 ; SE: 34.6711 , -106.22341 ; NE: 34.67178 , -106.22339
- GENERAL ELEVATION: 6150 ft.
- GENERAL INFORMATION: Distant mountain views. Mobiles, modulars, site-builds, camping, RVs allowed
- TYPE OF TERRAIN: level
  ZONING: residential
  POWER: 1/4-1/2 mile
- PHONE: no
- WATER: no. must install well or holding tank.
  SEWER: No. Only needed when/if you build.
- ROADS: dirt
- PROPERTY TAX: \$22 a year per lot
- TIME LIMIT TO BUILD: none
  ASSOCIATION DUES: none
  TITLE INFORMATION: clear