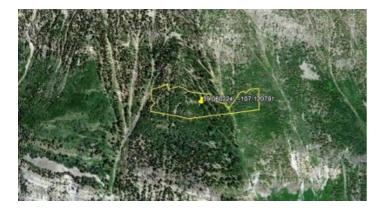

## **Property Details**

Property Types: Land, Patented Mining Claims State: Colorado County: Gunnison County City: Marble Price: \$9,800 Total Acreage: 8.413 Property ID: J.A. Garfield Property Address: Marble, CO GPS: 39.060215669229, -107.12074540245 Roads: nearby Power: NO Taxes: \$105 Seller Fees: 90

Gunnison county

Land \* Real Estate

- J. A. Garfield patented mining claim 3/4 interest (75%)
  - SIZE: 8.413 +/- acres in total
  - APN#: R040306
  - Schedule#: 291533000004
  - LEGAL DESCRIPTION: Undivided 3/4 int in: J A Garfield, #18806, Rock Creek Mining District
  - STATE: Colorado
  - COUNTY: Gunnison
  - GENERAL LOCATION: 3.75 miles east of Marble. on Sheep Mountain
  - GPS (approx.): 39.060224, -107.120791
  - GENERAL ELEVATION: 10,000 ft -10,300 ft
  - GENERAL INFORMATION: Mountain Parcel. Remote. Must hike or climb
  - TYPE OF TERRAIN: mountainous
  - ZONING: check with county for your intended usage.
  - POWER: NO
  - PHONE: NO
  - WATER: no.
  - SEWER: No.
  - ROADS: no roads to property. Must hike and climb
  - PROPERTY TAX: \$105 a year
  - CLOSING/DOC. FEES: \$90.
  - TIME LIMIT TO BUILD: none
  - ASSOCIATION DUES: none
  - TITLE INFORMATION: Free and clear
  - Owner financing available.
  - No Qualifying. No Credit Checks.
  - Gps/lats/longs coordinates are provided as a tool to assist the Buyer.
  - Use the maps to confirm.
  - BUYER TO VERIFY listings' GPS coordinates
  - FINANCING INFO and PURCHASE INFO