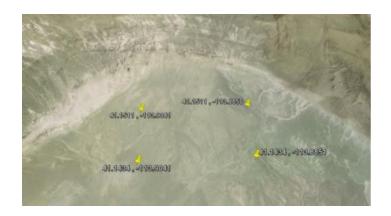

**APN:** R0002338

GPS: 41.148450177236, -113.90069551849

Roads: dirt Taxes: \$71 Seller Fees: 95

Wendover utah

Box elder county utah land

#### 320 acres North of Wendover

- SIZE: 320 +/- acres
- APN#: R0002338
- Parcel #:01-009-0029
- LEGAL DESCRIPTION: All of section 15, T 5N, R 18W, SLM. Less North 1/2. containing 320 acres
- STATE: Utah
- COUNTY: Box Elder
- GENERAL LOCATION:
- DRIVING DIRECTIONS: about 28 miles North of Wendover. about 7 miles east of Nevada state line
- GPS (approx.): NW: 41.1511, -113.9041; SW: 41.1434, -113.9041; NE: 41.1511, -113.8850; SE: 41.1434, -113.8851
- GENERAL ELEVATION: 4250 ft.
- GENERAL INFORMATION: eastern side of the near the Great Salt Lake. buildable parcel. Camp, RV, ATV...
- TYPE OF TERRAIN: mostly level
- POWER: NoPHONE: No.
- WATER: no. must install well or holding tank.
- SEWER: No. Only needed when/if you build.
- ROADS: unimproved dirt
- PROPERTY TAX: \$71 a year
- CLOSING/DOC. FEES: \$90.
- TIME LIMIT TO BUILD: none
  ASSOCIATION DUES: none
- PLAT MAP: Request plat mapbe sure to state the address or description of the map you want.
- TITLE INFORMATION: clear