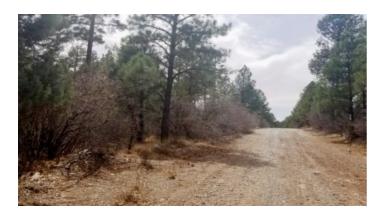

30 miles south of cloudcroft New Mexico

Timberon is surrounded by Lincoln National Forest

**Big Trees** 

- SIZE: .50 +/- ac.
- APN#: R046051
- LEGAL DESCRIPTION: Timberon #8, Block 87, Lot 6
- STATE: New Mexico
- COUNTY: Otero
- GENERAL LOCATION: western part of Timberon. South side of Arapaho
- GENERAL ELEVATION: 7100 ft.
- GENERAL INFORMATION: Trees. slightly rolling. Camp, RV, build. mobiles, modulars, site builds allowed.
- GPS (approx.): 32.633561 , -105.721153
- TYPE OF TERRAIN: slight sloping
- ZONING: residential
- POWER: at property line
- PHONE: unk
- WATER: call Timberon SID (575) 987-2250, to confirm status
- SEWER: No. Only needed when/if you build.
- ROADS: graded
- PROPERTY TAX: approx. \$20 a year
- CLOSING/DOC. FEES: \$90.
- TIME LIMIT TO BUILD: none
- ASSOCIATION DUES: POA fees \$30 a year
- PLAT MAP: PLAT MAP
- TITLE INFORMATION: Free and clear
- AREA INFO: Timberon Info