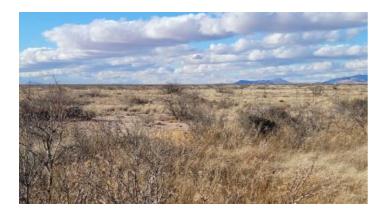

3 adjoining Lots

Sunny Southern New Mexico

Own your own piece of the American Southwest.

Great warm sunny weather year-round; winters 60's-70's, low humidity.

Views of the Florida Mountains.

Palomas Mexico about 30 miles South. Las Cruces 50 miles East. El Paso 90 miles East.

Size: 1.5 acre+/-

APN# 50528, 54691

Legal Description: Deming Ranchettes Unit - 99, Block - 9, Lots 1,2,35

LOCATION: About 13 miles E-NE of Deming New Mexico. Mito-San Augustin- San Felipe

GPS (approx.): centerline: 32.249471 , -107.477578 ; 32.248937 , -107.47737

Yearly taxes: approx. \$28 per lot

Roads and Access: Dirt roads Unimproved dirt roads

Terrain Topography: level Vegetation: desert Elevation (approx.): 4125 feet Closing/Doc. Fees: \$115 \*\*Owner financing available. No Qualifying. No Credit Checks. Gps/lats/longs coordinates are provided as a tool to assist the Buyer. Use the maps to confirm. BUYER TO VERIFY listings' GPS coordinates go to 1881.com Deming area land page