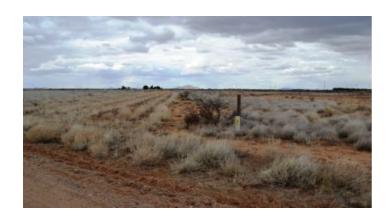

Deming, NM APN: 41106 **GPS:** 32.058585863406, -107.72452614542

**Subdivision:** Deming Ranchettes

Unit: 70 Block: 9 Lot: 18-20 Roads: dirt Taxes: \$84 Seller Fees: 115

DEMING, NEW MEXICO

Luna County

Own your own piece of the American Southwest. Great warm sunny weather year round; winters 60's-70's, low humidity.

Taxes are low! Mountain Views galore of the Floridas.

No time limit for building. Palomas Mexico about 30 miles South. Las Cruces 50 miles east. El Paso 90 miles east.

Size: 1.5 +/- acre

LOCATION: about miles 14 south of deming near hiway 11

Power: no

Water: must install well if/when you build

Septic: must install septic if/when you build

Yearly taxes: approx \$28 per lot

Roads and Access: Dirt roads

Terrain Topography: level

Vegetation: desert