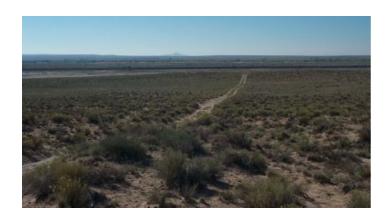

### 3 adjoining lots near Petrified Forest Arizona land

#### **ARIZONA RANCHOS**

Located 7 miles east of Holbrook at the SUN VALLEY Exit

Near Painted Desert and Petrified Forest

no time limit to build. camp, RV

Sun Valley is a populated place east of Holbrook, Arizona along Interstate 40.

It is located at 34°58'50.09 N 110°3'29.43 W in the Painted Desert and covers an area of 31.56 square miles

Sun Valley has always been a sleepy community along the old western highway of Old Route 66 and the newer Interstate 40. Not much is known about the settlement and how its roots began as a community, but it has and still remains largely rural and sparsely populated. Cattle Ranching has been one of the largest agricultural activity in the area