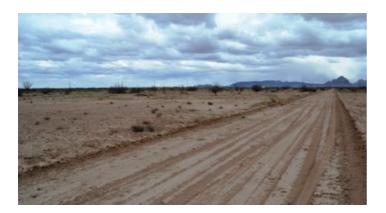

#### **3 adjoining Lots**

DEMING, NEW MEXICO

Luna County

Own your own piece of the American Southwest. Great warm sunny weather year round; winters 60's-70's, low humidity.

Taxes are low! Mountain Views galore of the Floridas.

No time limit for building. Palomas Mexico about 30 miles South. Las Cruces 50 miles east. El Paso 90 miles east.

Size: 1.5 +/- acres

LOCATION: about miles of Deming New Mexico on

Apn# 40937

Description: Deming Ranchettes Unit - 44, Block - 12, Lot - 22, 23,24

General Info: Site builds, mobiles, modular housing allowed.

GPS (approx.): Lot 22 Corner lot: 32.162399, -107.77636 ; Lot 24 SE@rd: 32.162288 , -107.774925

Power:

Water: must install well if/when you build

Septic: must install septic if/when you build

Yearly taxes: approx \$28 per lot

Roads and Access: Dirt roads Terrain Topography: level Vegetation: desert Elevation (approx.): 4320 feet Closing/Doc. Fees: \$90 Title Info: Free and clear Owner financing available. No Qualifying. No Credit Checks. Gps/lats/longs coordinates are provided as a tool to assist the Buyer. Use the maps to confirm. BUYER TO VERIFY listings' GPS coordinates go to 1881.com Deming area land page