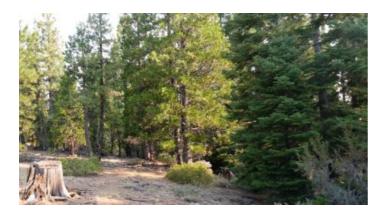

#### 3 adjoining Lots \* Trees Trees Trees \* Quiet and seclusion

#### 3 adjoining Lots Trees Trees Trees

- SIZE: 6.77 +/- acres
- APN#: R383409, R383418, R383427
- MapTaxLot#:R-3711-014C0-00600, R3711-014C0-00700-000, R3711-014D0-02100-000
- LEGAL DESCRIPTION: Lots 69, 70, and 71 in Block 81, Klamath Falls Forest Estates, Hwy 66 Unit, Plat #4
- STATE: Oregon
- COUNTY: Klamath
- GENERAL LOCATION: West side of Vireo. South of Yak before the Kingfisher Road split
- GPS (approx.): 42.358691 , -121.379949
- GENERAL ELEVATION: 5180-5230 ft.
- GENERAL INFORMATION: 3 separate tax lots. Heavy Trees. Lots of Privacy. Property is buildable. Camp. RV.
- TYPE OF TERRAIN: level-rolling-sloping
- ZONING: check with Klamath County for your intended usage
- POWER: 1 street over
- PHONE: unknown
- WATER: no. must install well or holding tank.
- SEWER: No. must install when/if you build.
- ROADS: dirt
- PROPERTY TAX: \$72 a year
- CLOSING/DOC. FEES: \$174.
- TIME LIMIT TO BUILD: none
- ASSOCIATION DUES: yes Road maintenance assoc.
- TITLE INFORMATION: Free and clear
- AREA INFO: Klamath County Info outside Link
- FINANCING INFO and PURCHASE INFO
- Owner financing available.
- No Qualifying. No Credit Checks.
- Gps/lats/longs coordinates are provided as a tool to assist the Buyer.
- Use the maps to confirm.
- BUYER TO VERIFY listings' GPS coordinates
- MORE PICS