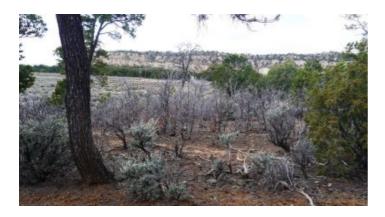

#### SAN PEDRO ESTATES

San Pedro Estates is located adjacent to Highway 96, approx. 12 miles North of Hwy 550. Just North of Regina.

Elevation ranges approx. 7400 ft to 7600 ft.

Mobiles, modulars, site-builds, RVs, camping allowed.

#### **Regina New Mexico**

- SIZE: 1.50 +/- acres
- LEGAL DESCRIPTION: San Pedro Estates Unit , Block , Lots
- STATE: NM
- COUNTY: Sandoval
- GENERAL LOCATION: just off Hiway 96 near Hatch Lake. North of Regina
- GPS (approx): 36.200073 , -106.9484742
- GENERAL ELEVATION: approx. 7600 feet
- GENERAL INFORMATION: Mobile, Modulars, site builds allowed.
- TYPE OF TERRAIN: level
- ZONING: Residential
- POWER:several hundred feet
- PHONE: unknown some cells work
- WATER: no. must install well or holding tank.