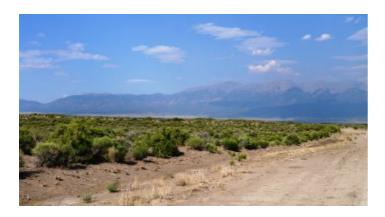

## 3 adjoining 5 acre parcels North East of Alamosa Colorado

## **Property Details**

Property Types: Land, Residential, Recreational State: Colorado County: Alamosa County City: Alamosa Price: \$15,000 Total Acreage: 15 Property ID: mbvr 5-5-x3 Property Address: Taft & 10th street, Alamosa, CO APN: 528311301003 GPS: 37.550072, -105.7394 Subdivision: Mount Blanca Valley Ranches Unit: 5 Block: 5 Lot: 13, 14, 15 CCRs: none Roads: dirt Power: No Taxes: \$138 Seller Fees: 90

#### **15 acres NE of Alamosa**

- SIZE: 15 +/- ac
- APN#: 528311301003
- LEGAL DESCRIPTION: Mt. Blanca Valley Ranches Unit 5, Block 5, lots 13, 14, 15
- STATE: Colorado
- COUNTY: Alamosa
- GENERAL LOCATION: 9 miles NE of Alamosa. NW corner of Taft and 10th street
- GPS(approx.): SE rd corner: 37.550072 , -105.7394 ; SW @ rd: 37.550012 , -105.742866 ; NW: 37.55185 , -105.742884 ; NE: 37.551887 , -105.739435
- GENERAL ELEVATION: approx. 7530'
- GENERAL INFORMATION: Camp, RV, build, Mobile, Modulars, site builds allowed. Check with the county for your intended usage.
- TYPE OF TERRAIN: Level
- ZONING: residential
- POWER: nearby
- PHONE: unknown
- WATER: Must install well if you build
- SEWER: No. Only needed when/if you build.
- ROADS: dirt
- PROPERTY TAX: approx. \$138 a year
- CLOSING/DOC. FEES: \$90
- TIME LIMIT TO BUILD: none
- ASSOCIATION DUES: NONE
- TITLE INFORMATION: Free and clear