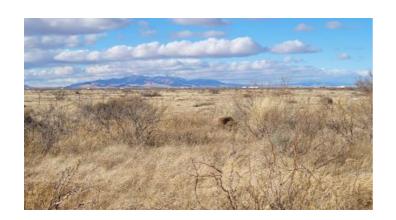

Own your own piece of the American Southwest.

Great warm sunny weather year-round; winters 60's-70's, low humidity.

Views of the Florida mountains.

Palomas Mexico about 30 miles South. Las Cruces 50 miles East. El Paso 90 miles East.

LOCATION: About 13 miles E-NE of Deming New Mexico.

GPS (approx.): NE:32.246589, -107.469903; SE: 32.24565, -107.469903; SW: 32.245623, -107.471105; NE: 32,246589, -107.471105

General Info: No restrictions. Site builds, mobiles, modular housing allowed. Camp RV. Check with Luna County for your intended usage 575-546-0494.

Vegetation: desert

Elevation (approx.): 4125 feet

Closing/Doc. Fees: \$115

J...g, \_ J... J... + \_ \_ J

\*\*Owner financing available.

No Qualifying. No Credit Checks.

Gps/lats/longs coordinates are provided as a tool to assist the Buyer.