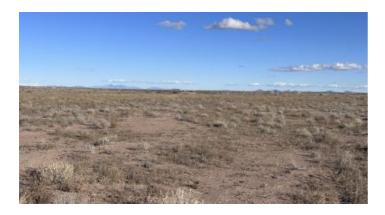

Great warm sunny weather year-round; winters 60's-70's, low humidity.

Views of the Florida Mountains

Palomas Mexico about 30 miles South. Las Cruces 50 miles East. El Paso 90 miles East.

Size: 3.0 +/- acres

Yearly taxes: approx. \$28 per lot

Roads and Access: Unimproved dirt roads

Terrain Topography: level

Vegetation: desert

Elevation (approx.): 4125 feet

Closing/Doc. Fees: \$115

\*\*Owner financing available.