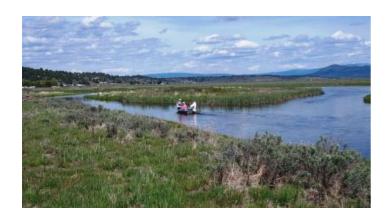

#### SPRAGUE RIVER FRONTAGE

SIZE: 2.62 +/- ac (1.02 + 1.60)

APN#: 3611-8A-5400

LEGAL DESCRIPTION: Nimrod River Pard 8th add., Block 78, Lot 41, & land N of River NE4

• STATE: Oregon COUNTY: Klamath

• GENERAL LOCATION: Just south of Drews road on Clearwater, near Cayuse

• GENERAL ELEVATION: 5000 ft.

 GENERAL INFORMATION: approx 250' of River frontage River Frontage, Birds, birds and more Birds. This parcel has a very slight slope to the River. The part near the road is buildable. The lower part near the river is wetlands. The middle part is mainly dry, except during peak runoff season. 60' easement separates the buildable portion from the flood plain.