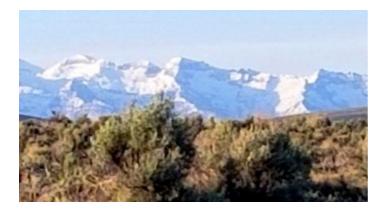

#### HUMBOLDT RIVER RANCHES

- SIZE: 2.24
- APN#: 012-037-007
- LEGAL DESCRIPTION: HRR Unit 1 File 3497, Block 37 Lot- 7
- STATE: NV
- COUNTY: Elko
- GENERAL LOCATION: West side of Arthur Ave. 3rd lot North of Mesa Verde. 2nd Lot south of North point drive
- GPS (approx): 40.9728 , -115.6121
- GENERAL ELEVATION: 5325 ft.
- GENERAL INFORMATION: Wide Open Parcel. Sparsely populated. Views.
- TYPE OF TERRAIN: level rolling
- ZONING: Residential
- POWER: 800 ft
- PHONE: no
- WATER: must install well or use holding tank
- SEWER: must install.
- ROADS: dirt.
- PROPERTY TAX: \$34 a year
- TITLE INFORMATION: clear