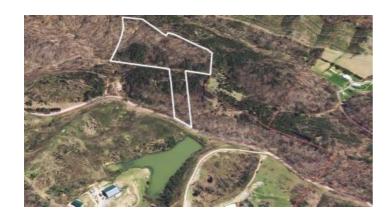

## **Property Details**

Property Types: Land, Residential, Recreational

State: Tennessee

County: Hawkins County

City: Rogersville Zip: 37857 Price: \$100,000

**Total Acreage:** 20.22 **Property ID:** 611680

Property Address: Rocky Hollow Rd, Rogersville,

TN, 37857

**Dimensions: IRR** 

**GPS:** 36.43047, -82.86371

Subdivision: None

**Lot:** 2,3,5

Water: Well Needed Sewer: Septic Needed

**Taxes:** \$267

Escape to the tranquil hills of East TN with this breathtaking 20.22-acre property! Perfect for families looking for an idyllic retreat, this unrestricted land offers a world of possibilities. Imagine building your dream home, bringing your tiny home, or simply enjoying the great outdoors with hunting and fishing opportunities right outside your doorstep. The property is mostly wooded, with gently rolling terrain and easy access to the Holston River just minutes away. Located only 25 minutes from Rogersville, 40 minutes from Kingsport, and an hour from the Tri-Cities airport, this property offers both privacy and convenience. With electric available at the road, all that's left is to dig your well and septic and start living your best TN country life! Don't miss this rare opportunity to own a piece of paradise in the heart of the Tennessee hills.