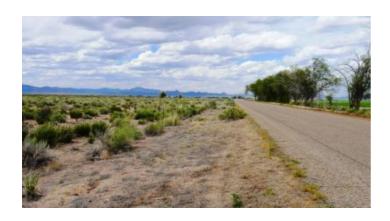

#### paved road \* power

SIZE: 20+/- acresAPN#: 0181807

LEGAL DESCRIPTION: N1/2NE1/4SE1/4 of Section 8, T35S, R16W, SLM

STATE: UtahCOUNTY: Iron

• GENERAL LOCATION: 4.3 miles North of Beryl Junction on N. Beryl Hwy.

• DRIVING DIRECTIONS: From Bery Junction drive 4.3 miles north o Beryl hiway. property is on left.

• GPS (approx. ): SE: 37.7712 , -113.6563 ; NE: 37.7730 , -113.6562 ; SW: 37.7712 , -113.6607 ; NW: 37.7730 , -113.6607

• GENERAL ELEVATION: 5150 ft.

- GENERAL INFORMATION: adjacent to Beryl hiway. Old camper (dilapidated) on property. paved road access. I think the old RV has been removed, cannot confirm that at this time.
- TYPE OF TERRAIN: mostly level
- ZONING:
- POWER: at road
- PHONE: at road
- WATER: no. would need to iinstall well or holding tank.
- SEWER: No. Only needed when/if you build.
- ROADS: paved
- PROPERTY TAX: \$76 a year
- CLOSING/DOC. FEES: \$90.
- TIME LIMIT TO BUILD: none
- ASSOCIATION DUES: none
- TITLE INFORMATION: Free and clear
- · Outside Info Links:
- AREA INFO: outside Link
- · Owner financing available.
- No Qualifying. No Credit Checks.
- Gps/lats/longs coordinates are provided as a tool to assist the Buyer.
- Use the maps to confirm.
- BUYER TO VERIFY listings' GPS coordinates
- FINANCING INFO and PURCHASE INFO