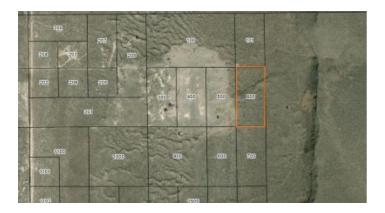

### 20 Acres of Oregon Outback Privacy - Borders BLM Land to East

### **Property Details**

Property Types: Land, Residential State: Oregon County: Lake County City: Christmas Valley Price: \$22,500 Total Acreage: 20 Property ID: Lake 7168 (oaalg) Property Address: Christmas Valley, OR APN: 7168 GPS: 43.26333, -120.316122 Roads: unimproved dirt Seller Fees: 175

#### **Borders BLM to West**

Dry lake and sand dunes to East

**Privacy and Peace** 

SIZE: 20+/- acres

APN#: 7168

LEGAL DESCRIPTION: T27S R20EWM, Sec. 4: E1/2 SE1/4 SE1/4

STATE: Oregon

COUNTY: Lake

GENERAL LOCATION: about 18 miles East of Christmas Valley

GPS (approx..): NW: 43.263346 , -120-31859 ; NE: 43.26333 , -120.316122 ; SE: 43.259705 , -120.316036 ; SW: 43.259689 , -120318525

GENERAL INFORMATION: Wide Open Spaces bordering 10s of thousands of acres of BLM lands