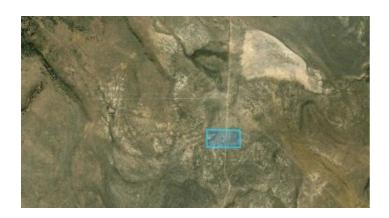

**APN:** 066-250-22

**GPS:** 41.462194476455, -119.83523877546

Roads: dirt Power: No Taxes: \$75 Seller Fees: 135

Washoe County Nevada

Land \* Real Estate

Extremely Remote Northern Nevada Button Brush Flat

- SIZE: 20+/- acresAPN#: 066-250-22
- LEGAL DESCRIPTION: N2 SE4 NE4 SEC 22 TWP 41N RGE 19E, M.D.B.&M. excepting therefrom any rights to oil, gas, or minerals in or under said land as may have been issued received in Patent issed by the state of Nevada.
- STATE: NevadaCOUNTY: Washoe
- GENERAL LOCATION: about 62 miles NW of Gerlach
- GENERAL ELEVATION: 5700
- GENERAL INFORMATION: Button Brush Flat near Long Valley. Mountain Views.
- GPS (approx): North rd: 41.46250 , -119.83522 ; south Rd: 41.46062 , -119.83535 ; NE: 41.62249 , -119.83322 ; NW: 41.46252 , -119.83803 ; SW: 41.46067 , -119.83805 ; SE: 41.46064 , -119.83322
- TYPE OF TERRAIN: level-rolling
- ZONING:POWED: N
- POWER: NoPHONE: No
- WATER: no. must install well or holding tank.
- SEWER: No. Only needed when/if you build.
- ROADS: dirt
- PROPERTY TAX: \$78 a year
- CLOSING/DOC. FEES: \$135.
- TIME LIMIT TO BUILD: none
- ASSOCIATION DUES: none
- PLAT MAP: Request plat map be sure to state the address or description of the map you want.
- TITLE INFORMATION: Free and clear
- Outside Info Links: Washoe County
- AREA INFO: Honey Lake Valley
- Owner financing available.
- No Qualifying. No Credit Checks.
- Gps/lats/longs coordinates are provided as a tool to assist the Buyer.
- Use the maps to confirm.
- BUYER TO VERIFY listings' GPS coordinates
- FINANCING INFO andPURCHASE INFO