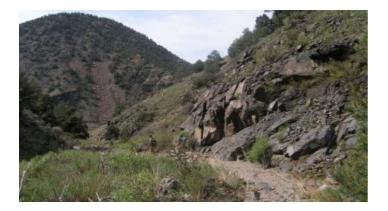

#### Surrounded by BLM/NFS lands

#### Near Arkansas River in Big Horn Sheep Canyon

GPS (approx) 38.504106 , -105.942458

## Parcel ID Acres +/- Description Note \$\$\$\$

18410 10.3+/- acres Uncle Andy Lode #1 about 300' above the Arkansas River near Hwy 50 \$60,000

Pics Page 1 \* Pics Page 2 \* Pics page 3 \* Topo Map

Go to 1881.com Colorado land page