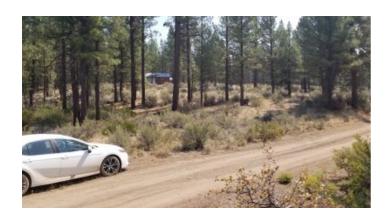

**APN:** 291829, 291865

**GPS:** 42.533007, -121.232472 **Roads:** dirt unimproved dirt

Power: NO Taxes: \$97 Seller Fees: 175

2 parcels on being 5 ac, the other being 15 ac.

**Near National Forest service lands** 

COUNTY: Klamath

GENERAL LOCATION: about 6.5 miles N-NE of Beatty

GPS (approx.): 5 acre parcel: 42.533007, -121.232472; 15 acre parcel: 42.533087, -121.234596

GENERAL INFORMATION: Forested parcel. The Bootleg fire which was in either 2020 or 2021 may have burned parts of this parcel. I have not been to the parcel since the fire. Buyer should do his own onsite inspection to determine how much, if any, of the property was burned. Pictures are from BEFORE the BOOTLEG FIRE.

Check with the county for your intended usage.

GENERAL ELEVATION: 4530'4560'

TYPE OF TERRAIN: level to rolling

**ZONING: Residential** 

POWER: NO

PHONE: no. some cell phones work

WATER: no must install well or holding tank if you build

SEWER: no. must install if you build

ROADS: dirt

PROPERTY TAX: \$97

CLOSING/DOC. FEES: \$175

TIME LIMIT TO BUILD: none

ASSOCIATION DUES: none

Property info will be updated if we acquire more info

Go to 1881.com Area land page