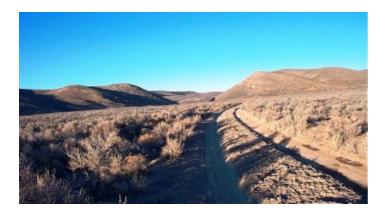

### 2 dry gullies washes on property Remote land \* Peace & Quiet

#### 21 Mile Draw

- SIZE: 40 ac. +/-
- APN#: 010-16H-032
- LEGAL DESCRIPTION: T41N, R67E, sec. 29 SW4SW4
- STATE: Nevada
- COUNTY: Elko
- GENERAL LOCATION: about 12 miles NW of montello near 21 mile draw
- GPS (approx.): NW: 41.4019 , -114.4159 ; 41.4018 , -114.411 ; SE: 41.3981 , -114.416
- DRIVING DIRECTIONS: #15 on MAP
- GENERAL ELEVATION: 5000 ft.
- GENERAL INFORMATION: 2 sandy washes on property. Wide open Spaces. Borders BLM to the West and South. Remote. no Restrictions.