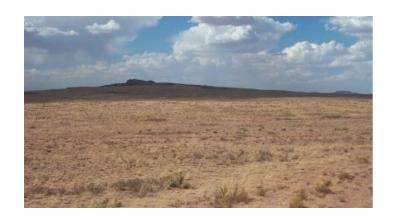

#### **ARIZONA RANCHOS**

Located 7 miles east of Holbrook at the SUN VALLEY Exit

Near Painted Desert and Petrified Forest

no time limit to build. camp, RV

Sun Valley is a populated place east of Holbrook, Arizona along Interstate 40.

It is located at 34°58'50.09 N 110°3'29.43 W in the Painted Desert and covers an area of 31.56 square miles

Sun Valley has always been a sleepy community along the old western highway of Old Route 66 and the newer Interstate 40. Not much is known about the settlement and how its roots began as a community, but it has and still remains largely rural and sparsely populated. Cattle Ranching has been one of the largest agricultural activity in the area