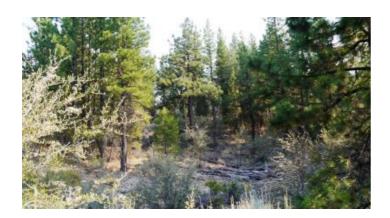

### 2 Adjoining Treed Lots \* Privacy \* Trees

#### 2 adjoining Lots Trees \* Privacy

#### Haze is from the California Fires

- SIZE: 2.94 +/- total acres
- APN#: R297985 , R297994MapTaxLot#: R-3513-033C0-04000-000 , R-3513-033C0-04100-000
- LEGAL DESCRIPTION: Lot 14 and 15, Block 23, Tract 1010, First addition to Ferguson Mountain Pines
- STATE: Oregon
- COUNTY: Klamath
- GENERAL LOCATION: southside of Partin Drive. 3rd and 4th lot west of Bullard. About 5.5 miles NE of Beatty
- GPS (approx.): 42.489206, -121.185465; 42.489190, -121.184863
- GENERAL ELEVATION: 4770-4780 ft.
- GENERAL INFORMATION: 2 adjoining lots 2 separate tax accounts. Buy 1 or both . lots of trees. Near Ferguson mountain. Build.. Camp. RV.
- TYPE OF TERRAIN: mostly level
- · ZONING: check with Klamath County for your intended usage
- POWER: No
- PHONE: No
- WATER: no. must install well or holding tank.
- SEWER: No. must install when/if you build.
- ROADS: dirt
- PROPERTY TAX: \$55 a year per lot
- CLOSING/DOC. FEES: \$90.
- TIME LIMIT TO BUILD: none
- ASSOCIATION DUES: none
- TITLE INFORMATION: Free and clear
- AREA INFO: Klamath County Info outside Link
- FINANCING INFO and PURCHASE INFO
- · Owner financing available.
- No Qualifying. No Credit Checks.
- Gps/lats/longs coordinates are provided as a tool to assist the Buyer.
- Use the maps to confirm.
- BUYER TO VERIFY listings' GPS coordinates